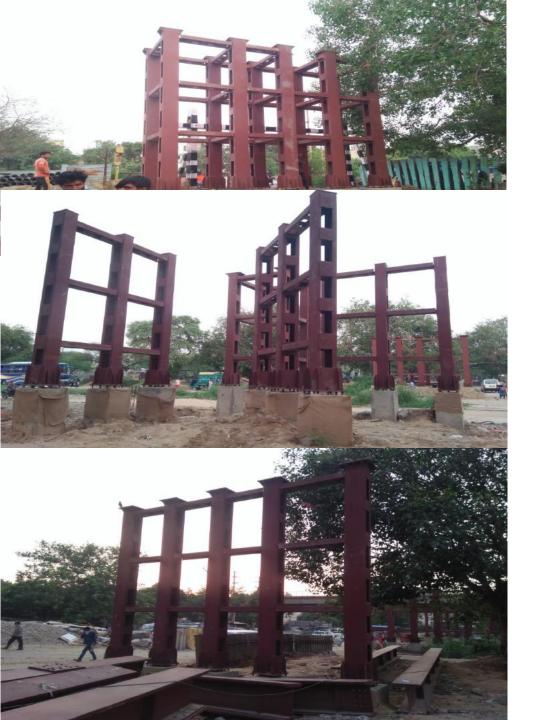

Location– Patel Nagar (Delhi)

Client – Northern Railway

Year – 2020

Type – Fabricated Composite Plate Girder 450 Mtr Long

Project – Pre Engineering Building at Kharkhoda, Haryana

Client – BC Infra Projects Pvt Ltd

Year – 2020

Type – Fabricated Pre Engineering Building 14 Mtr I 120 Mtr Long x 42.5 Mtr wide.

| Corporate Office                                                 | :-                   |  |
|------------------------------------------------------------------|----------------------|--|
| Factory Address<br>Website<br>Contact No<br>Landline<br>Email ID | :-<br>:-<br>:-<br>:- |  |
|                                                                  |                      |  |