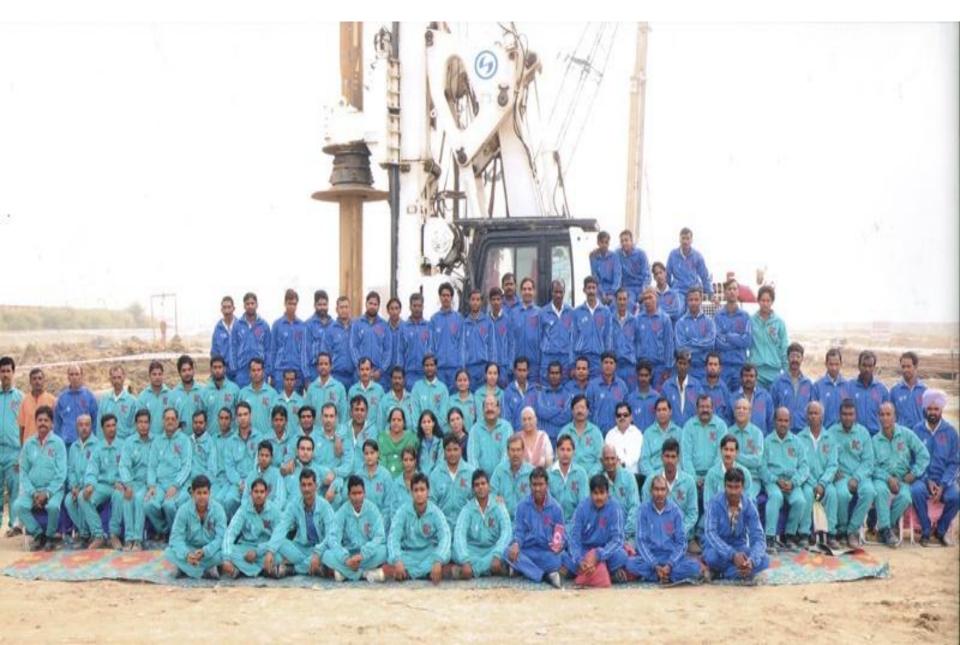

### www.bcippl.com

#### **Specialization:**

- Composite Plate Girder
- Box Beam Line
- Bow String Girder
- Open Web Girder
- Heavy Steel Structure Fabrication

# **Company Work Force**





#### **Company Profile**

BC Infra Projects Private Limited came into existence in 1997.

The Company has been in the Piling & Foundation Engineering business for the last 15 years which has further diversified into Infrastructure projects.

BC has now evolved into a Steel Structure Solution provider with Innovative Steel capabilities in house with a Fabrication Unit at Kharkhoda, Sonipat, Haryana.

# **FABRICATION UNIT Highlights**

Total Area – 17,000/- Sqm Covered Area – 5,200/- Sqm Monthly Capacity – 1500/- MT Max EOT Crane – 20 Ton

All critical processes are automated in the Production Unit

Location – Kharkhoda, Sonipat, Haryana

टेलीफोन / Tele DOT-2465705(O) 2452426(Res.) Rly.-42122(0) 43122(Res.) फेक्स / Fax:91-0522-2485705 E-mail: dsb2rdso@gmail.com



भारत सरकार-रेल मंत्रालय