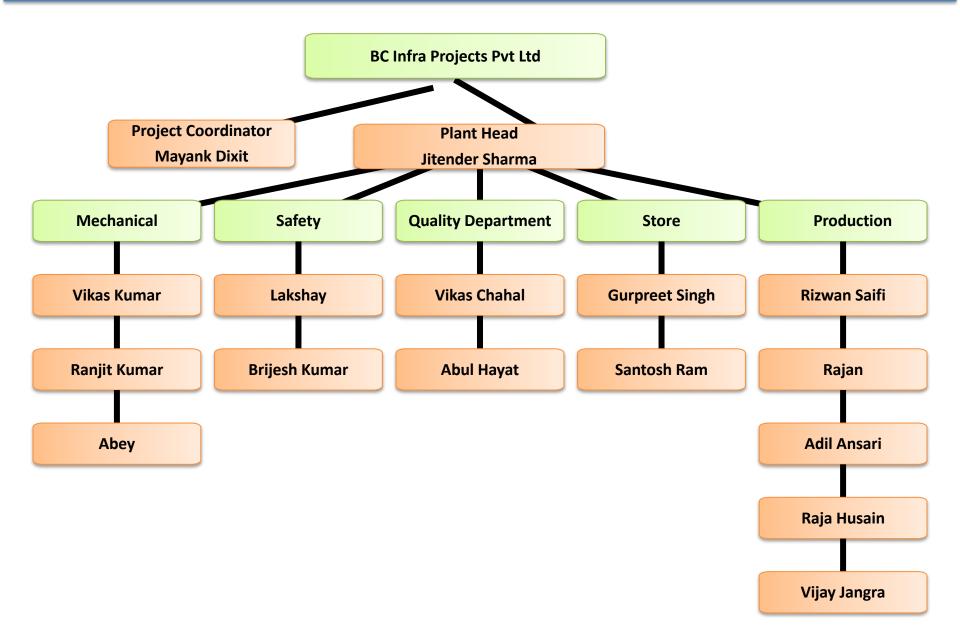

Kharkhoda, Sonipat, Haryana<br>-131408 |  |  |

Items for which approved: 2.

| SN | Item Description                                                              | Drawi<br>ng | Specifi<br>cation |
|----|-------------------------------------------------------------------------------|-------------|-------------------|
| 1. | Fabrication of Open Web, Composite and other Steel Plate Girders in Part 'A'. |             |                   |

Capacity: 12000 MT per annum 1.

2. Date/Dates of Visit 29.12.2020.

**Approval Details :** 3

Allied Sister Concern / concerns

Firm RDSO Approved Initials : Not Applicable

No Allied Sister Concern / concerns

Quality Audit due on: 31.01.2026.

(Pradeep Kumar Joint Director/ B&S-IV

For Director General/B&S

## **Orgnization Chart of Fabrication Unit**





### List of Machinery at our Fabrication Unit

| S.No | Machine                                   |  |
|------|-------------------------------------------|--|
| 1    | CNC Profile Cutting Machine               |  |
| 2    | CNC Plate Drilling Machine                |  |
| 3    | Automatic Beam Assembly Machine           |  |
| 4    | Automatic Submerged Arc Welding Machine   |  |
| 5    | Hydraulic I Section Straightening Machine |  |
| 6    | Submerged Arc Welding Machine             |  |
| 7    | Arc Welding Machine                       |  |
| 8    | Hydra Crane                               |  |
| 9    | Mig Welding Machine                       |  |
| 10   | Radial Drill Machine                      |  |
| 11   | Magnetic Drill Machine                    |  |
| 12   | Stud Welding