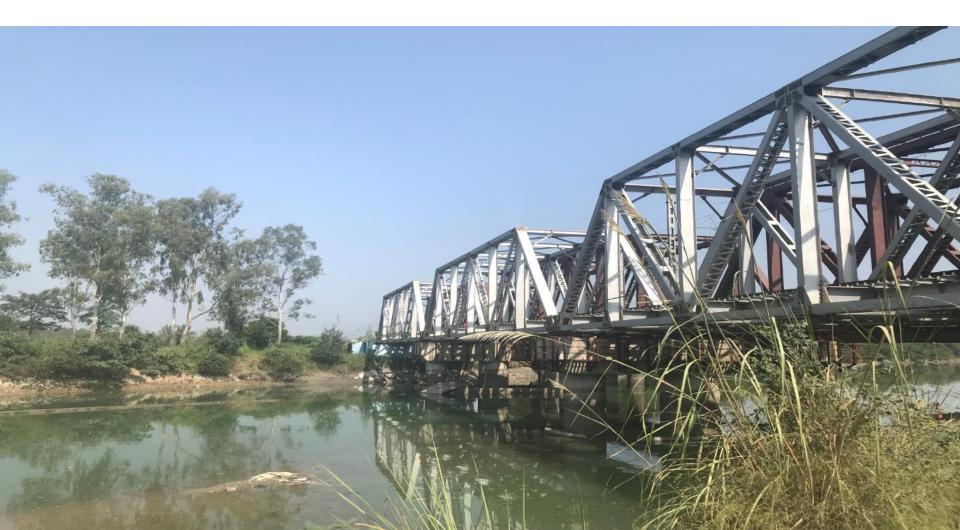

Project –Construction of Super Structure of Railway Bridge No 154.
Location:- Muzaffarnagar
Client – Northern Railway, India.
Year – 2018
Type – Open Web Steel Girder with Channel Sleeper