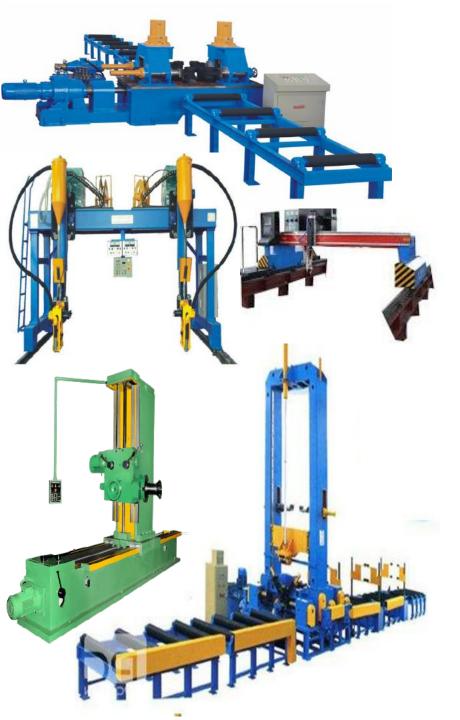

### List of Machinery at our Fabrication Unit

| S.No | Machine                                   |  |
|------|-------------------------------------------|--|
| 1    | CNC Profile Cutting Machine               |  |
| 2    | CNC Plate Drilling Machine                |  |
| 3    | Automatic Beam Assembly Machine           |  |
| 4    | Automatic Submerged Arc Welding Machine   |  |
| 5    | Hydraulic I Section Straightening Machine |  |
| 6    | Submerged Arc Welding Machine             |  |
| 7    | Arc Welding Machine                       |  |
| 8    | Hydra Crane                               |  |
| 9    | Mig Welding Machine                       |  |
| 10   | Radial Drill Machine                      |  |
| 11   | Magnetic Drill Machine                    |  |
| 12   | Stud Welding Machine with Gun and         |  |
|      | Accessories                               |  |
|      | Shot Blasting & Metalizing Chamber with   |  |
| 13   | Hoper, Compressor, Nozzle, Gun with Flow  |  |
|      | Meter                                     |  |
| 14   | Airless Painting Machine                  |  |
| 15   | Face Milling Machine                      |  |
| 16   | Grinder Machine                           |  |