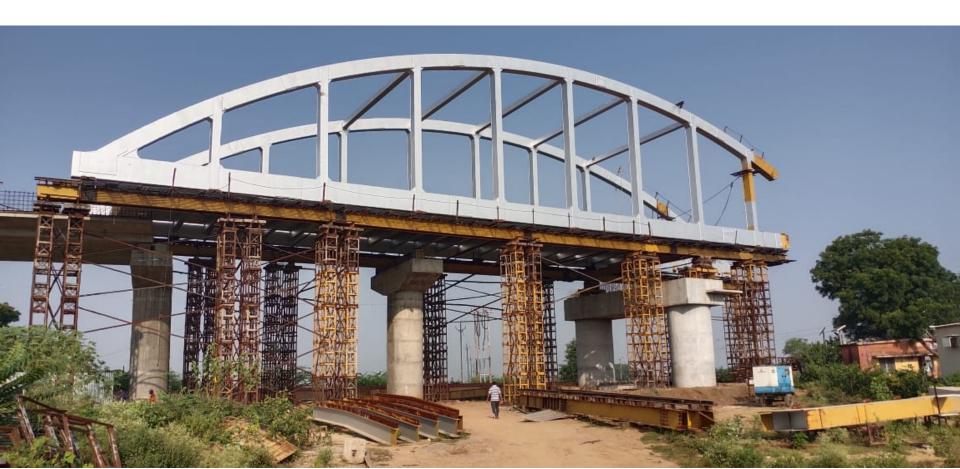

Project –Construction of BOW STRING GIRDER at Railway Level Crossing. Client – Northern Railway Year – 2019

Type – Bow String Girder