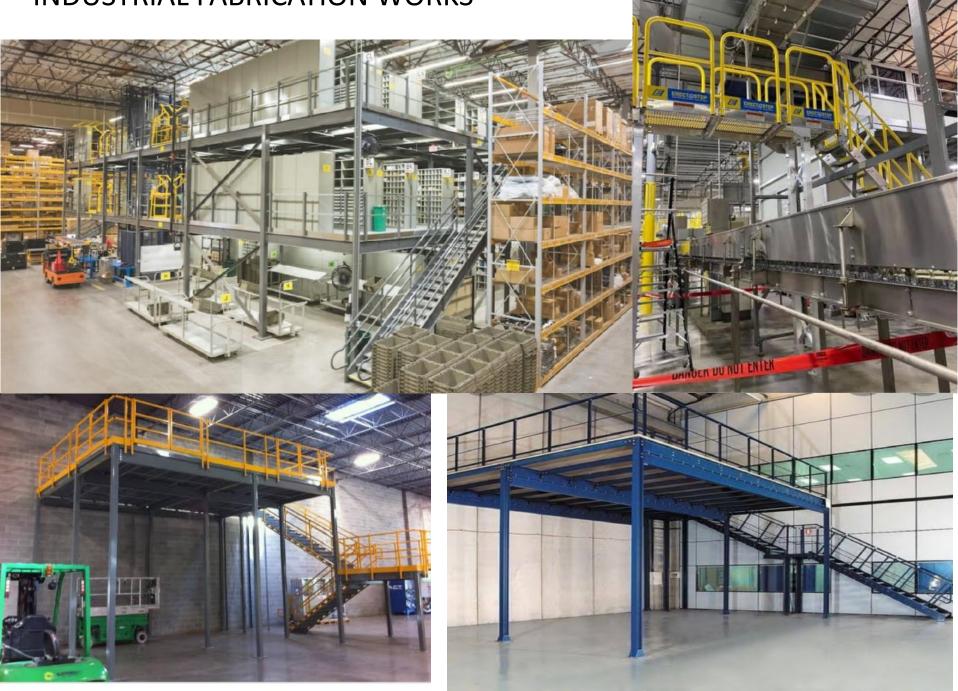

### INDUSTRIAL FABRICATION WORKS

#### **STEEL STRUCTURE Car Parking Lot**

Location – Pittorgarh, Uttarakhand Type – 4 Floor with Top Floor for Stadium Viewing

**Project** –Construction of ROB at Nepali Farm, Haridwar Dehradun Junction

Location– Uttarakhand