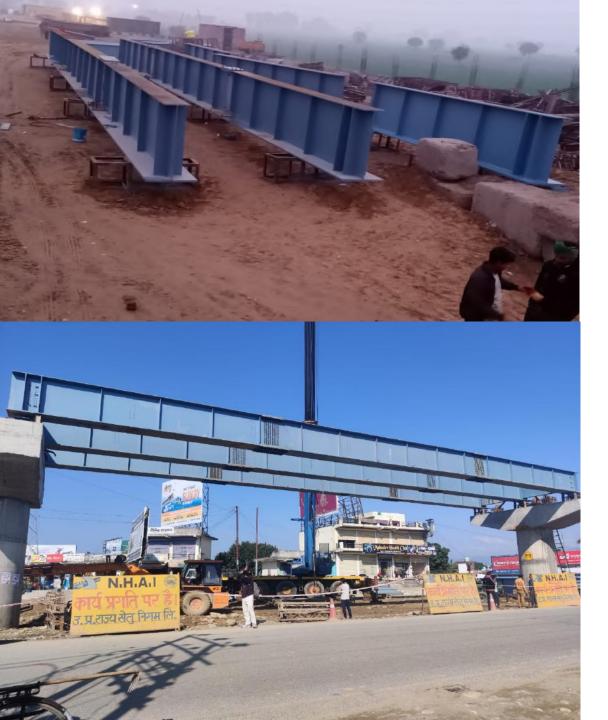

Client – NHAI

Year – 2020

Type – Fabricated Composite Plate Girder 30x3 Mtr +40x1 Mtr, 4 Span.

Project –Construction of FOB for pedestrian with additional provision for two wheelers at L-Xing 4 At PTNR on LJPT-PTNR section in the section of ADEN/Spl/NDLS under Sr. DEN-III.

Location– Patel Nagar (Delhi)

Client – Northern Railway

Year – 2020

Type – Fabricated Composite Plate Girder 450 Mtr Long

Project – Pre Engineering Building at Kharkhoda, Haryana

Client – BC Infra Projects Pvt Ltd