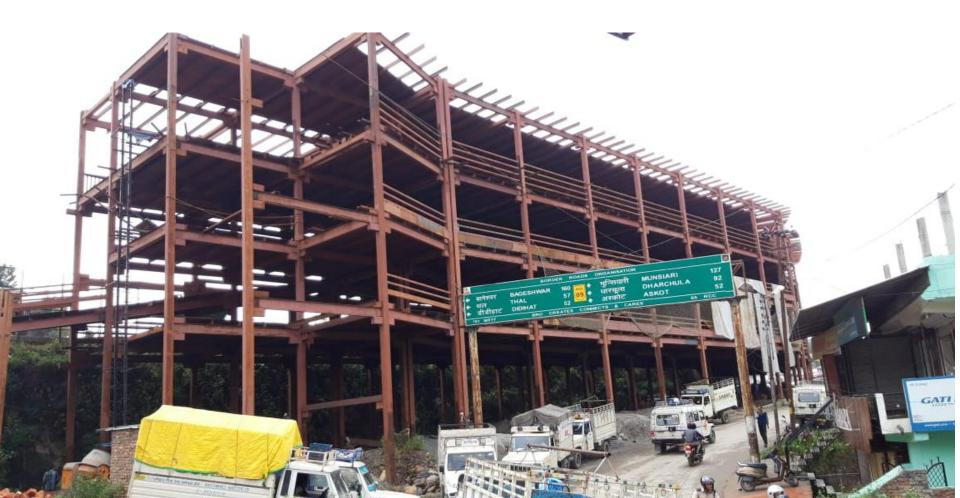

#### **STEEL STRUCTURE Car Parking Lot**

Location – Pittorgarh, Uttarakhand Type – 4 Floor with Top Floor for Stadium Viewing

**Project** –Construction of ROB at Nepali Farm, Haridwar Dehradun Junction

Location– Uttarakhand