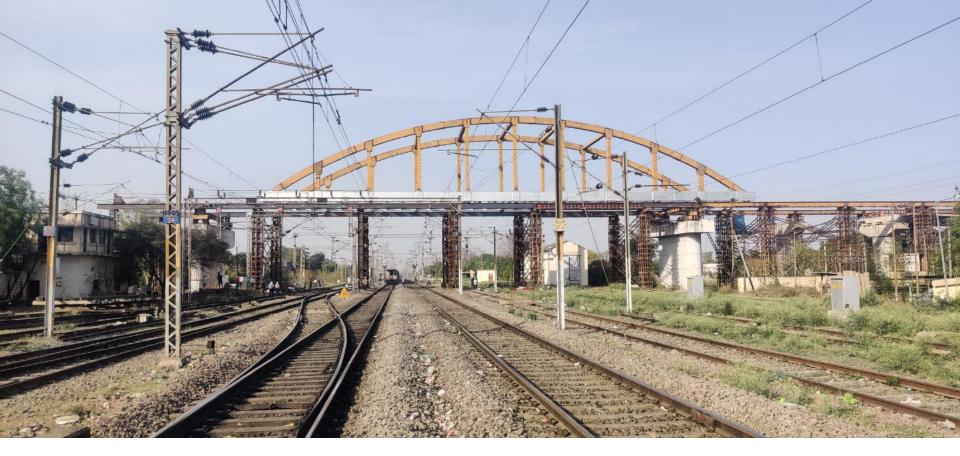

Project –Construction of BOW STRING GIRDER at Railway Level Crossing. Client – Northern Railway Year – 2019

Type – Bow String Girder